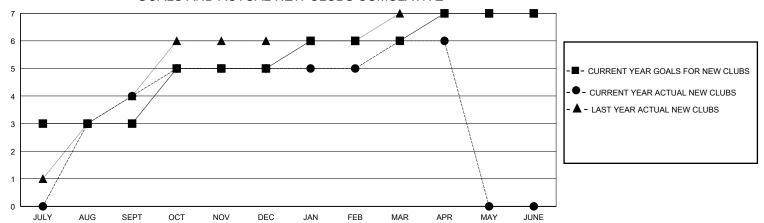

## GOALS AND ACTUAL NEW CLUBS CUMULATIVE

|                       | Club          | s         |                       |               | Mem                     | nbers                   |                                                    |
|-----------------------|---------------|-----------|-----------------------|---------------|-------------------------|-------------------------|----------------------------------------------------|
| RESULTS FOR 2019-2020 |               |           | RESULTS FOR 2019-2020 |               |                         |                         |                                                    |
| QUARTER               | NEW CLUB GOAL | NEW CLUBS | DROPPED CLUBS         | QUARTER MEM   | IBER GROWTH NET<br>GOAL | MEMBER GROWTH<br>ACTUAL | DROPPED<br>MEMBERS ACTUAL<br>(including transfers) |
| JULY/AUG/SEPT         | 3             | 4         | 2                     | JULY/AUG/SEPT | 90                      | 193                     | 50                                                 |
| OCT/NOV/DEC           | 2             | 1         | 0                     | OCT/NOV/DEC   | 60                      | 142                     | 147                                                |
| JAN/FEB/MAR           | 1             | 1         | 0                     | JAN/FEB/MAR   | 70                      | 87                      | 71                                                 |
| APR/MAY/JUNE          | 1             | 0         | 0                     | APR/MAY/JUNE  | 40                      | 23                      | 15                                                 |