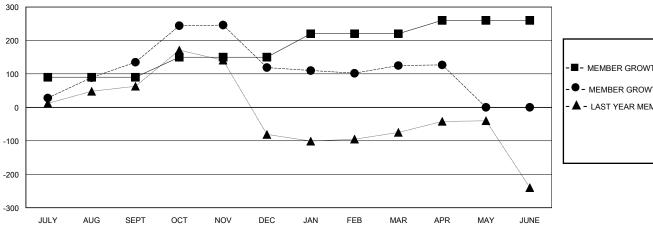

## GOALS AND ACTUAL MEMBERS CUMULATIVE

| - <b>II</b> - ME | MBER | GROWTH | NET | GOAL |
|------------------|------|--------|-----|------|
|------------------|------|--------|-----|------|

- MEMBER GROWTH ACTUAL

|                       | Club          | s         |                       |               | Mem                     | nbers                   |                                                    |
|-----------------------|---------------|-----------|-----------------------|---------------|-------------------------|-------------------------|----------------------------------------------------|
| RESULTS FOR 2019-2020 |               |           | RESULTS FOR 2019-2020 |               |                         |                         |                                                    |
| QUARTER               | NEW CLUB GOAL | NEW CLUBS | DROPPED CLUBS         | QUARTER MEM   | IBER GROWTH NET<br>GOAL | MEMBER GROWTH<br>ACTUAL | DROPPED<br>MEMBERS ACTUAL<br>(including transfers) |
| JULY/AUG/SEPT         | 3             | 4         | 2                     | JULY/AUG/SEPT | 90                      | 193                     | 50                                                 |
| OCT/NOV/DEC           | 2             | 1         | 0                     | OCT/NOV/DEC   | 60                      | 142                     | 147                                                |
| JAN/FEB/MAR           | 1             | 1         | 0                     | JAN/FEB/MAR   | 70                      | 87                      | 71                                                 |
| APR/MAY/JUNE          | 1             | 0         | 0                     | APR/MAY/JUNE  | 40                      | 23                      | 15                                                 |